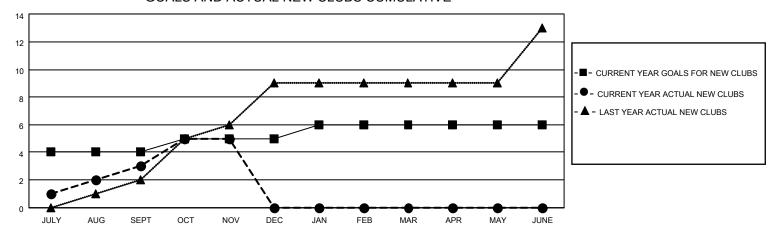

## MONTHLY MEMBERSHIP PROGRESS REPORT

LOCATION INDIA District 320 F Results as of: 11/30/2021

| Clubs RESULTS FOR 2021-2022 |   |   |   | Members RESULTS FOR 2021-2022 |     |     |    |
|-----------------------------|---|---|---|-------------------------------|-----|-----|----|
|                             |   |   |   |                               |     |     |    |
| JULY/AUG/SEPT               | 4 | 3 | 1 | JULY/AUG/SEPT                 | 20  | 129 | 84 |
| OCT/NOV/DEC                 | 1 | 2 | 0 | OCT/NOV/DEC                   | 110 | 150 | 2  |
| JAN/FEB/MAR                 | 1 | 0 | 0 | JAN/FEB/MAR                   | 50  | 0   | 0  |
| APR/MAY/JUNE                | 0 | 0 | 0 | APR/MAY/JUNE                  | 20  | 0   | 0  |

## GOALS AND ACTUAL NEW CLUBS CUMULATIVE



## GOALS AND ACTUAL MEMBERS CUMULATIVE



| DROPPED CLUBS: 1 |    | 38 CLUBS OF 85 ADDED 1 OR<br>MORE NEW MEMBERS | GENDER DISTRIBUTION                 |                                |  |
|------------------|----|-----------------------------------------------|-------------------------------------|--------------------------------|--|
|                  |    |                                               | MALE<br>FEMALE                      | 2,223 (77.11%)<br>660 (22.89%) |  |
| DROPPED MEMBERS  |    |                                               | NON BINARY PREFER NOT TO ANSWER     | 0 (0.00%)<br>0 (0.00%)         |  |
| DECEASED         | 1  |                                               | THE ENTITY TO MINOWER               | 0 (0.0070)                     |  |
| CLUB CANCELLED