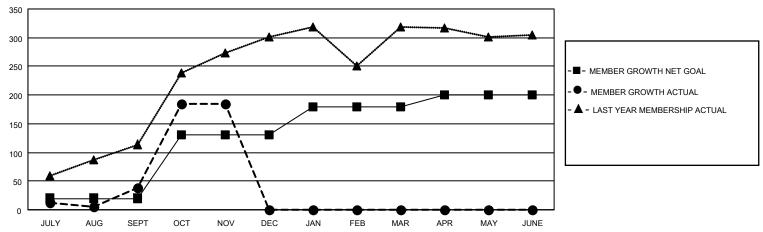

## GOALS AND ACTUAL MEMBERS CUMULATIVE

| DROPPED CLUBS: 1 |    | 38 CLUBS OF 85 ADDED 1 OR<br>MORE NEW MEMBERS | GENDER DISTRIBUTION                 |                                |  |
|------------------|----|-----------------------------------------------|-------------------------------------|--------------------------------|--|
|                  |    |                                               | MALE<br>FEMALE                      | 2,223 (77.11%)<br>660 (22.89%) |  |
| DROPPED MEMBERS  |    |                                               | NON BINARY PREFER NOT TO ANSWER     | 0 (0.00%)<br>0 (0.00%)         |  |
| DECEASED         | 1  |                                               | THE ENTITY TO MINOWER               | 0 (0.0070)                     |  |
| CLUB CANCELLED   | 34 | CLICK HERE FOR CUMULATIVE                     | TOTAL FAMILY UNIT MEMBERS           | 1,093                          |  |
| OTHER            | 51 | MEMBERSHIP DATA                               |                                     |                                |  |
| TOTAL            | 86 |                                               | FAMILY MEMBERS PAYING HALF DUES 636 |                                |  |
|                  |    |                                               |                                     |                                |  |